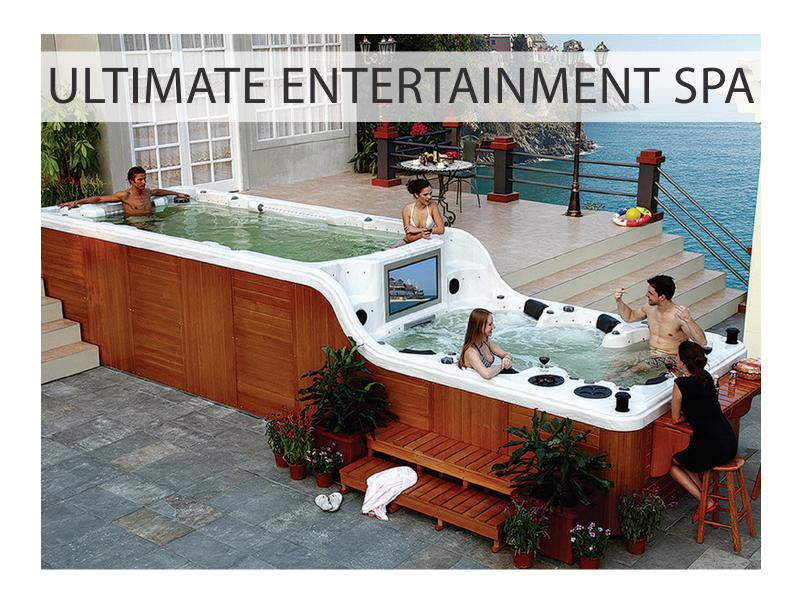

## **ULTIMATE ENTERTAINMENT SPA SPA-8178**

SIZE: 295 x 87 x 56 in (7500 x 2200 x 1420 mm)

| Basic Functions and Equipment |                                              |
|-------------------------------|----------------------------------------------|
|                               |                                              |
| 120 jets                      | Aroma therapy                                |
| 1 dual speed pump             | 5" winter cover included                     |
| 2 single speed pumps          | Alberta winter insulation package            |
| 700 w air blower              | 32" waterproof/all weather TV and DVD player |
| 5.5 kw heater                 | CD stereo system with iPod connection        |
| 100 sq. ft. filter system     | 4 speakers                                   |
| 46 fiber optic lights         | 6 pillows                                    |
| Swim Spa Specifications       |                                              |
| 3 x 9.5 swim jets             | 4 Roman fountains                            |
| 3 single speed pumps          | 96 LED lights                                |
| 200 sq. ft. filter system     |                                              |
|                               |                                              |