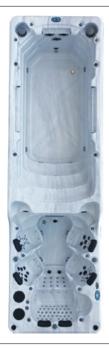

## **ULTIMATE ENTERTAINMENT SPA SPA-8178**

SIZE: 295 x 87 x 56 in (7500 x 2200 x 1420 mm)

| Basic Functions and Equipment |                                              |
|-------------------------------|----------------------------------------------|
|                               |                                              |
| 120 jets                      | Aroma therapy                                |
| 1 dual speed pump             | 5" winter cover included                     |
| 2 single speed pumps          | Alberta winter insulation package            |
| 700 w air blower              | 32" waterproof/all weather TV and DVD player |
| 5.5 kw heater                 | CD stereo system with iPod connection        |
| 100 sq. ft. filter system     | 4 speakers                                   |
| 46 fiber optic lights         | 6 pillows                                    |
| Swim Spa Specifications       |                                              |
| 3 x 9.5 swim jets             | 4 Roman fountains                            |
| 3 single speed pumps          | 96 LED lights                                |
| 200 sq. ft. filter system     |                                              |
|                               |                                              |