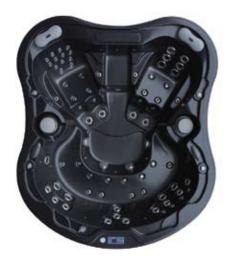

## **CHINOOK SPA-013**

SIZE: 108 x 92.5 x 39 in (2750 x 2350 x 1000 mm)

| <b>Basic Functions and Equipment</b> |                                       |
|--------------------------------------|---------------------------------------|
| Seats 6-8                            | Alberta winter insulation package     |
| 74 jets                              | 17" LCD TV and DVD player (optional)  |
| 1 dual speed pump                    | CD stereo system with iPod connection |
| 2 single speed pumps                 | 2 speakers                            |
| 400 w air blower                     | 2 pillows                             |
| 140 sq. ft. filter system            | 634 gal (2400 l) water capacity       |
| 5.5 kw heater                        | 1433 lbs (650 kg) before added water  |
| Aurora fiber optic lights            | 6724 lbs (3050 kg) after added water  |
| 5" winter cover included             |                                       |