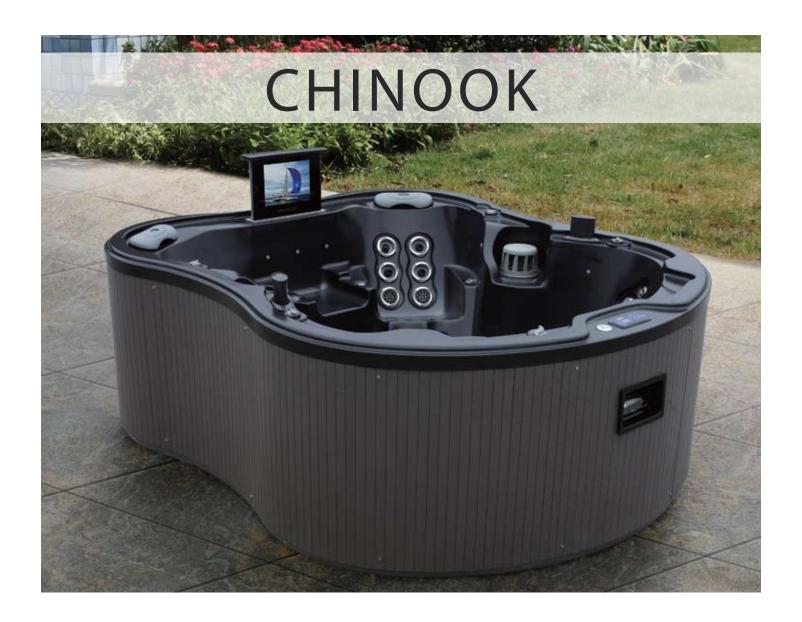

## **CHINOOK SPA-013**

SIZE: 108 x 92.5 x 39 in (2750 x 2350 x 1000 mm)

| <b>Basic Functions and Equipment</b> |                                       |
|--------------------------------------|---------------------------------------|
| Seats 6-8                            | Alberta winter insulation package     |
| 74 jets                              | 17" LCD TV and DVD player (optional)  |
| 1 dual speed pump                    | CD stereo system with iPod connection |
| 2 single speed pumps                 | 2 speakers                            |
| 400 w air blower                     | 2 pillows                             |
| 140 sq. ft. filter system            | 634 gal (2400 l) water capacity       |
| 5.5 kw heater                        | 1433 lbs (650 kg) before added water  |
| Aurora fiber optic lights            | 6724 lbs (3050 kg) after added water  |
| 5" winter cover included             |                                       |