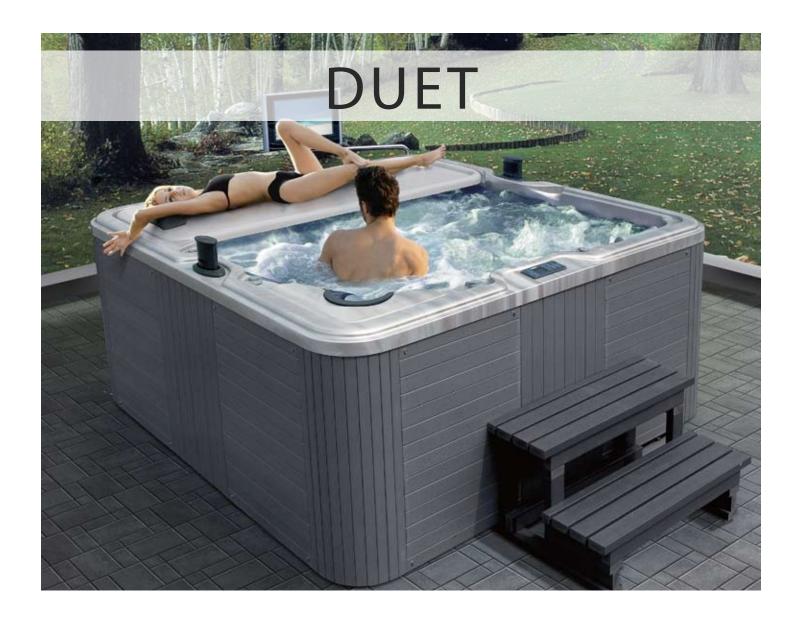

## **DUET SPA-011**

SIZE: 85 x 85 x 36 in (2160 x 2160 x 910 mm)

| Basic Functions and Equipment |                                          |
|-------------------------------|------------------------------------------|
| Seats 5-7                     | Alberta winter insulation package        |
| 57 jets                       | 15"/17" LCD TV and DVD player (optional) |
| 2 dual speed pumps            | CD stereo system with iPod connection    |
| 400 w air blower              | 2 speakers                               |
| 50 sq. ft. filter system      | 302 gal (1140 l) water capacity          |
| 5.5 kw heater                 | 882 lbs (400 kg) before added water      |
| Aurora fiber optic lights     | 3395 lbs (1540 kg) after added water     |
| 5" winter cover included      | Sun deck board included                  |
|                               |                                          |