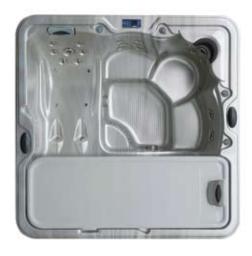

## **DUET SPA-011**

SIZE: 85 x 85 x 36 in (2160 x 2160 x 910 mm)

| Basic Functions and Equipment |                                          |
|-------------------------------|------------------------------------------|
| Seats 5-7                     | Alberta winter insulation package        |
| 57 jets                       | 15"/17" LCD TV and DVD player (optional) |
| 2 dual speed pumps            | CD stereo system with iPod connection    |
| 400 w air blower              | 2 speakers                               |
| 50 sq. ft. filter system      | 302 gal (1140 l) water capacity          |
| 5.5 kw heater                 | 882 lbs (400 kg) before added water      |
| Aurora fiber optic lights     | 3395 lbs (1540 kg) after added water     |
| 5" winter cover included      | Sun deck board included                  |
|                               |                                          |