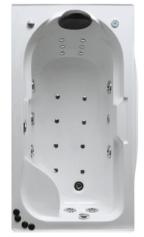

## **B103A**

SIZE: 1500 X 850 X 2200 mm

| Function and Features          |                                   |                                |
|--------------------------------|-----------------------------------|--------------------------------|
| Computer control (with remote) | Temperature display               | Hydro massage jets             |
| Steam                          | Overhead LED lighting             | Bubble jets                    |
| Overhead rain shower           | FM radio and auxiliary input      | Constant heat function         |
| Hand-held shower head          | Vent fan and alarm                | Multicoloured tub lighting     |
| Foot massager                  | Steam generator cleaning function | Pipe drain system              |
| Back and side jets             | Waterfall tub fill                | Water pump protection function |