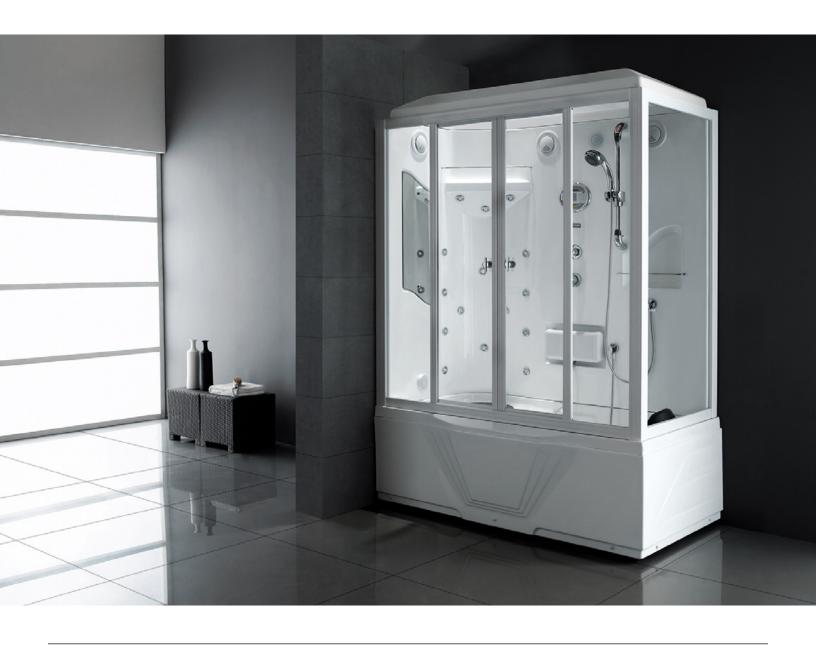

## **B103A**

SIZE: 1500 X 850 X 2200 mm

| Function and Features          |                                   |                                |
|--------------------------------|-----------------------------------|--------------------------------|
| Computer control (with remote) | Temperature display               | Hydro massage jets             |
| Steam                          | Overhead LED lighting             | Bubble jets                    |
| Overhead rain shower           | FM radio and auxiliary input      | Constant heat function         |
| Hand-held shower head          | Vent fan and alarm                | Multicoloured tub lighting     |
| Foot massager                  | Steam generator cleaning function | Pipe drain system              |
| Back and side jets             | Waterfall tub fill                | Water pump protection function |