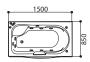

## **B103A**

SIZE: 1500 X 850 X 2200 mm

| Function and Features          |                                   |                                |
|--------------------------------|-----------------------------------|--------------------------------|
| Computer control (with remote) | Temperature display               | Hydro massage jets             |
| Steam                          | Overhead LED lighting             | Bubble jets                    |
| Overhead rain shower           | FM radio and auxiliary input      | Constant heat function         |
| Hand-held shower head          | Vent fan and alarm                | Multicoloured tub lighting     |
| Foot massager                  | Steam generator cleaning function | Pipe drain system              |
| Back and side jets             | Waterfall tub fill                | Water pump protection function |